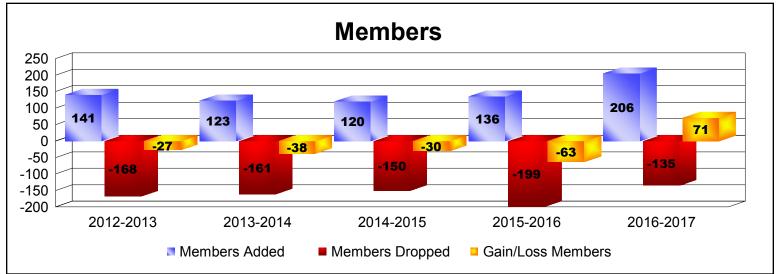

District 26 M5 As of June 2017 Cumulative

| Year      | New<br>Clubs | Dropped<br>Clubs | Gain/<br>Loss<br>Clubs | New<br>Members | Charter<br>Members | Reinstate<br>Members | Transfer<br>Members | Total<br>Member<br>Added | Total<br>Members<br>Dropped | Gain/<br>Loss<br>Members |
|-----------|--------------|------------------|------------------------|----------------|--------------------|----------------------|---------------------|--------------------------|-----------------------------|--------------------------|
| 2012-2013 | 0            | 0                | 0                      | 117            | 1                  | 8                    | 15                  | 141                      | -168                        | -27                      |
| 2013-2014 | 0            | -2               | -2                     | 107            | 1                  | 4                    | 11                  | 123                      | -161                        | -38                      |
| 2014-2015 | 0            | 0                | 0                      | 106            | 3                  | 6                    | 5                   | 120                      | -150                        | -30                      |
| 2015-2016 | 0            | -2               | -2                     | 102            | 5                  | 6                    | 23                  | 136                      | -199                        | -63                      |
| 2016-2017 | 2            | -2               | 0                      | 126            | 69                 | 5                    | 6                   | 206                      | -135                        | 71                       |
| Average   | 0            | -1               | -1                     | 112            | 16                 | 6                    | 12                  | 145                      | -163                        | -17                      |