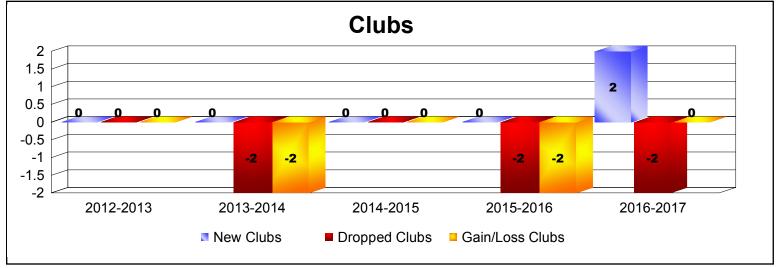

District 26 M5 As of June 2017 Cumulative

| Year      | New<br>Clubs | Dropped<br>Clubs | Gain/<br>Loss<br>Clubs | New<br>Members | Charter<br>Members | Reinstate<br>Members | Transfer<br>Members | Total<br>Member<br>Added | Total<br>Members<br>Dropped | Gain/<br>Loss<br>Members |
|-----------|--------------|------------------|------------------------|----------------|--------------------|----------------------|---------------------|--------------------------|-----------------------------|--------------------------|
| 2012-2013 | 0            | 0                | 0                      | 117            | 1                  | 8                    | 15                  | 141                      | -168                        | -27                      |
| 2013-2014 | 0            | -2               | -2                     | 107            | 1                  | 4                    | 11                  | 123                      | -161                        | -38                      |
| 2014-2015 | 0            | 0                | 0                      | 106            | 3                  | 6                    | 5                   | 120                      | -150                        | -30                      |
| 2015-2016 | 0            | -2               | -2                     | 102            | 5                  | 6                    | 23                  | 136                      | -199                        | -63                      |
| 2016-2017 | 2            | -2               | 0                      | 126            | 69                 | 5                    | 6                   | 206                      | -135                        | 71                       |
| Average   | 0            | -1               | -1                     | 112            | 16                 | 6                    | 12                  | 145                      | -163                        | -17                      |